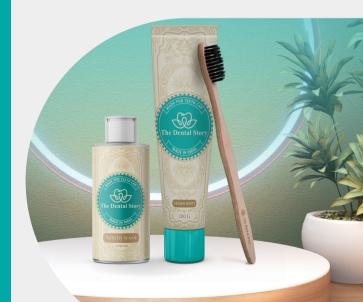

#### Toothpaste with Toothbrush

Crown White paste ensures optimum protection & maintenance for dental crowns and prevents bacterial growth and plague formation. Ingredients: Calcium Carbonate, Agua, Glycerine, Hydrated Silica, Sodium Lauryl Sulphate, Flavour Sodium Saccharin, Xanthan Gum, Curcuma Longa Root Extract, Aloe Barbadensis Leaf Juice, Melia Azadirachta Leaf Extract, Citric Acid, Potassium Sorbate, Mentha Menthol, **Piperita** Oil, Trisodium Orthophosphate, Mentha Spicata Herb Oil, Sodium Monofluorophosphate, Vitamin E

#### Peppermint Mouthwash

Crown White mouthwash ensures optimum protection & maintenance of dental crowns and prevents bacterial growth and plaque formation. Ingredients; Aqua, Sorbitol, Glycerin, PEG-40 Hydrogenated Castor Oil, Cocamido propyl Betaine, Mentha Piperita Oil, Potassium Sorbate, Menthol, Mentha Spicata Herb Oil, Sodium Saccharin, Citric Acid