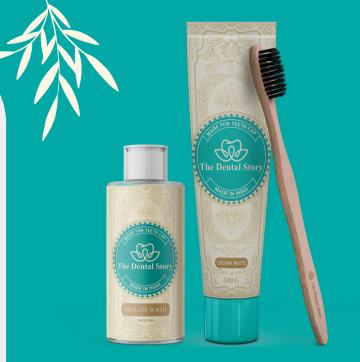

#### Toothpaste with Toothbrush

Crown White paste ensures optimum protection & maintenance for dental crowns and prevents bacterial growth and plague formation. Ingredients: Calcium Carbonate, Agua, Glycerine, Hydrated Silica, Sodium Lauryl Sulphate, Flavour Sodium Saccharin, Xanthan Gum, Curcuma Longa Root Extract, Aloe Barbadensis Leaf Juice, Melia Azadirachta Leaf Extract, Citric Acid, Potassium Sorbate, Mentha Menthol, **Piperita** Oil, Trisodium Orthophosphate, Mentha Spicata Herb Oil, Sodium Monofluorophosphate, Vitamin E

#### Peppermint Mouthwash

Crown White mouthwash ensures optimum protection & maintenance of dental crowns and prevents bacterial growth and plaque formation. Ingredients; Aqua, Sorbitol, Glycerin, PEG-40 Hydrogenated Castor Oil, Cocamido propyl Betaine, Mentha Piperita Oil, Potassium Sorbate, Menthol, Mentha Spicata Herb Oil, Sodium Saccharin, Citric Acid